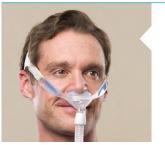

#### Nuance Pro

- Gel padded frame and non-slip headgear for improved stability
- Reduces need for re-adjustment
- High-performance look

| ltem                                             | Size         | Part no. |
|--------------------------------------------------|--------------|----------|
| Nuance gel pillows mask with exhalation port     |              |          |
| Nuance mask with fabric frame and headgear       | Inc. 3 sizes | 1105161  |
| Nuance Pro gel pillows mask with exhalation port |              |          |
| Nuance Pro mask with gel frame and headgear      | Inc. 3 sizes | 1105168  |