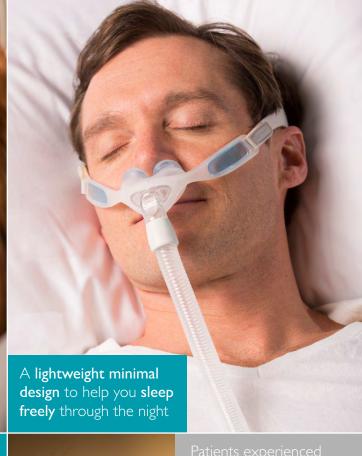

#### Nuance

- All fabric frame and headgear enhances patient comfort
- Soft, fabric experience for better sleep
- Fewer red marks

#### Nuance Pro

- Gel padded frame and non-slip headgear for improved stability
- Reduces need for re-adjustment
- High-performance look

| ltem                                             | Size         | Part no. |
|--------------------------------------------------|--------------|----------|
| Nuance gel pillows mask with exhalation port     |              |          |
| Nuance mask with fabric frame and headgear       | Inc. 3 sizes | 1105161  |
| Nuance Pro gel pillows mask with exhalation port |              |          |
| Nuance Pro mask with gel frame and headgear      | Inc. 3 sizes | 1105168  |