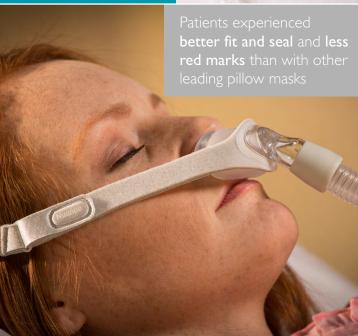

#### Nuance

- All fabric frame and headgear enhances patient comfort
- Soft, fabric experience for better sleep
- Fewer red marks

<sup>\*</sup> Comparative data available on file – vs. leading competitor nasal pillows masks