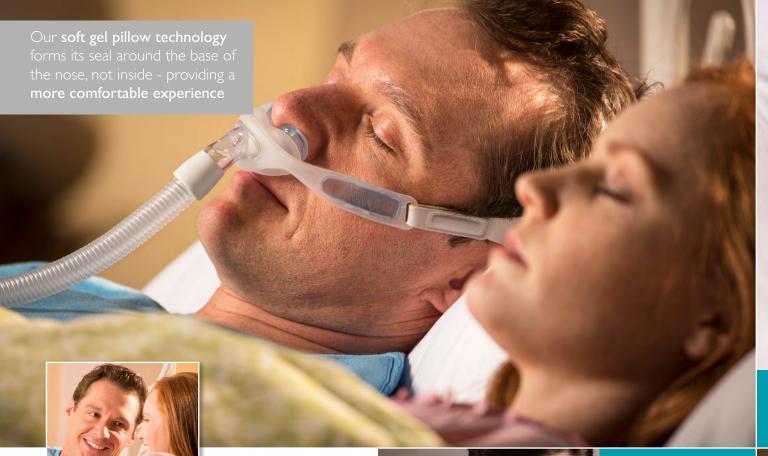

### The next chapter in nasal pillow masks

As the **first and only gel pillows platform**, Nuance is designed to help you succeed by providing a more comfortable and familiar feel.

With the greater comfort and seal of gel pillows and choice of either fabric or gel padded frame - Nuance is truly a new standard in nasal pillow mask design.