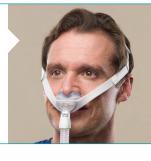

#### Nuance

- All fabric frame and headgear enhances patient comfort
- Soft, fabric experience for better sleep
- Fewer red marks